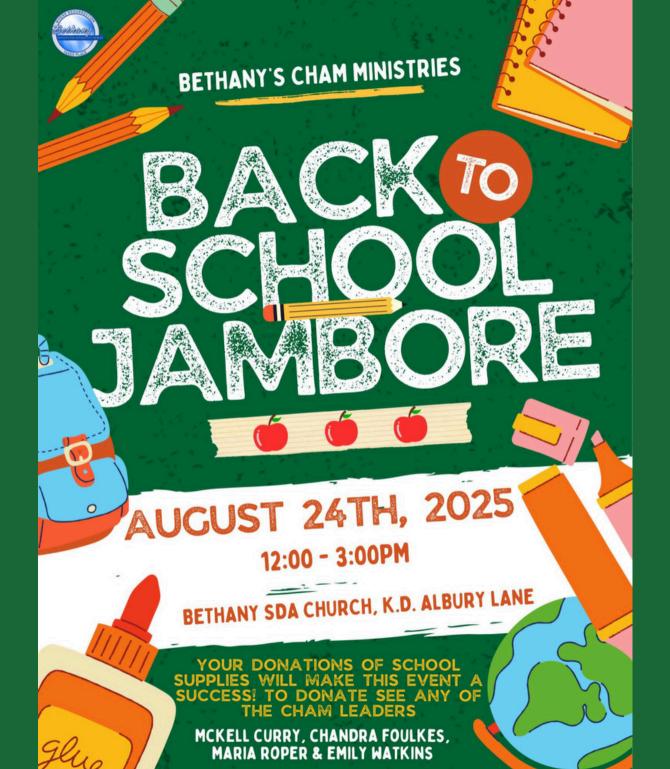

#### **CHILDREN'S MINISTRIES**

**Back-to-School Jamboree – August 24, 2025 | 12PM-3PM-** Bethany's CHAM Ministries invites all families to our Back-to-School Jamboree on Sunday, August 24 at Bethany SDA Church, K.D. Albury Lane. We are accepting donations of school supplies to support our children as they prepare for the new school year. Items such as pens, pencils, erasers, crayons, markers, backpacks, glue, scissors, rulers, and more are appreciated! Please see any CHAM leader to donate: McKell Curry, Chandra Foulkes, Maria Roper, or Emily Watkins.