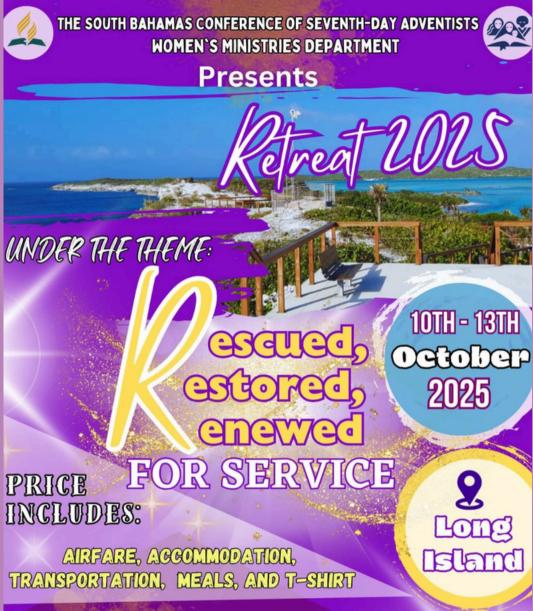

#### **WOMEN'S MINISTRIES**

The SBC Women's Ministries Department is holding its Retreat 2025 under the theme: "Rescued, Restored, Renewed for Service" in beautiful Long Island between October 10 - 13. All women are invited to this life changing experience and can reach out to our leader Sister Jacqui Skippings for more information.