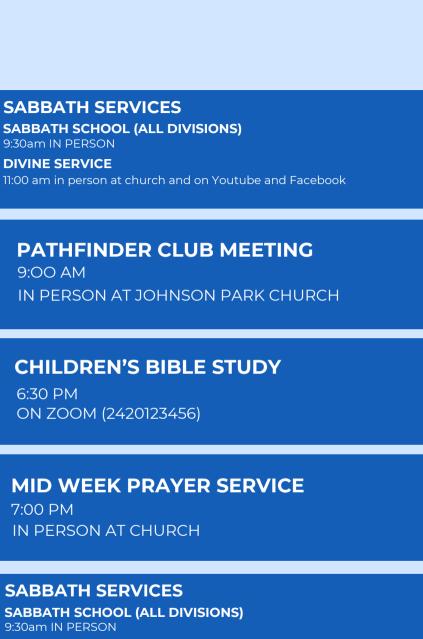

#### Sabbath School • 9:30AM • 🗼 Divine Service • 11:00AM • 🚵 💶 🗲

Bethany Seventh-day Adventist Church Keith D. Albury Lane, Nassau, Bahamas

Bethany Seventh-day Adventist Church
Bethany Seventh-day Adventist Church

JUNE

JUNE

JUNE

**DIVINE SERVICE** 

11:00 am in person at church and on Youtube and Facebook

## CHAM'S MINISTRIES

CHILDREN'S BIBLE STUDY AGES 5 - 15 YEARS ARE WELCOME

STARTS: MAY 5<sup>TH</sup>, 2025 EVERY MONDAY 6:30PM VIA ZOOM

SPEAKER PASTOR KAREEM BLACK

More Info: Contact any member of the children's departemnt

# ZOOM ID: 242 012 3456

oom

**EVERY** 

6:00AM

BETHANY SEVENTH-DAY ADVENTIST CHURCH

Wednesday Night Praise Service