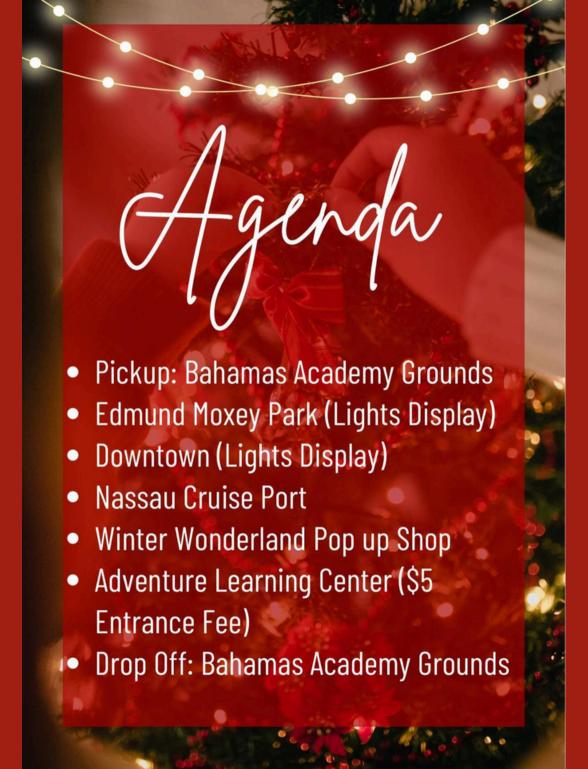

#### **THRIVE MINISTRIES**

It's beginning to look a lot like Christmas! Thrive is ready. Our final social gathering for the year is fast approaching; Island Dash- Christmas edition on Sunday 8 December 2024 at 2pm. Meeting place Bahamas Academy Marshall Road. Cost \$15 per person. Dashing through the streets in a jitney!

# ISLAND DASH

You're invited to join us for a dashing time through the town with joy and merriment

DEC (8) 2024

STARTING TIME: 2:00 PM

MEETING PLACE: BAHAMAS ACADEMY (MARSHALL ROAD)

Roundtrip Bus Fare: \$15 per person (Additional funds required for other stops)